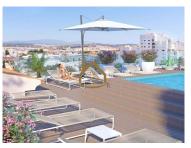

## Luxury 2 BED apartment with roof top swimming pool, Lagos for sale

The apartments currently under construction, located in a residential area of Lagos, 5 minutes' drive from Dona Ana, Camilo & Porto de Mos beaches & short distance from Palmares Golf and Boavista Golf & Spa, Close to all amenities, offering high-end living with rooftop pool access.

Areas of the apartment: 97,70 + 38,10 + 17,05 sq.m. = 152,85 sq.m

**Apartment offers:** fully fitted kitchen with integrated Bosch appliances, 2 bedrooms, 2 bathrooms (1 en-suite), Private balconies, Access to rooftop terrace and swimming pool, 1 underground garage parking space.

**High quality finishings like** Cable TV, Swimming pool with automatic cover & pre-installation for heating, landscaped garden around the building, double glazing, electric blinds, pre-installation for