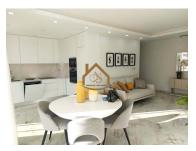

Areas of the apartment: 97,70 + 38,10 + 17,05 sq.m. = 152,85 sq.m

**Apartment offers:** fully fitted kitchen with integrated Bosch appliances, 2 bedrooms, 2 bathrooms (1 en-suite), Private balconies, Access to rooftop terrace and swimming pool, 1 underground garage parking space.