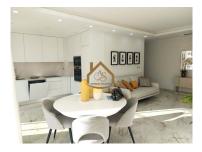

Areas of the apartment: 129,05 sq.m. +46,55 sq-m. + 35,70 sq.m. = 211,30 sq.m.

Apartment offers: fully fitted kitchen with integrated Bosch appliances, 4 bedrooms, 2 bathrooms (1 en-suite), Private balconies, Access to rooftop terrace and swimming pool, 2 underground garage parking space.