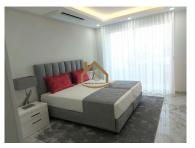

Areas of the apartment: 129,05 sq.m. +46,55 sq-m. + 35,70 sq.m. = 211,30 sq.m.

Apartment offers: fully fitted kitchen with integrated Bosch appliances, 4 bedrooms, 2 bathrooms (1 en-suite), Private balconies, Access to rooftop terrace and swimming pool, 2 underground garage parking space.