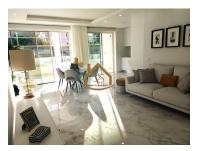

Areas of the apartment: 106,55 + 36,90 + 18,00 = 161,45 sq.m.

**Apartment offers:** fully fitted kitchen with integrated Bosch appliances, 2 bedrooms, 2 bathrooms (1 en-suite), Private balconies, Access to rooftop terrace and swimming pool, 1 underground garage parking space. **Marquise ( closed balcony with solarium.** 