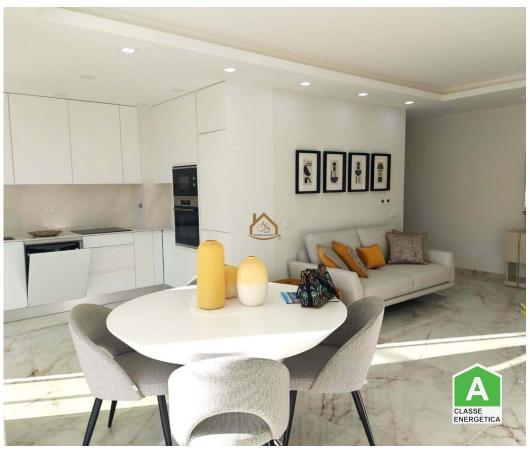

## Luxury 3 BED apartment with roof top swimming pool, Lagos for sale

The apartments currently under construction, located in a residential area of Lagos, 5 minutes' drive from Dona Ana, Camilo & Porto de Mos beaches & short distance from Palmares Golf and Boavista Golf & Spa, Close to all amenities, offering high-end living with rooftop pool access.

Areas of the apartment: 129,05 sq.m. +46,55 sq-m. + 29,50 sq.m. = 205,10 sq.m.

Apartment offers: fully fitted kitchen with integrated Bosch appliances, 3 bedrooms, 2 bathrooms (1 en-suite), Private balconies, Access to rooftop terrace and swimming pool, underground garage parking space.

## **Property Features**

· Equipped kitchen

Central vacuum system

• Proximity: Beach, Shopping, Restaurants, City, Hospital, Pharmacy, Public Transport, Schools

· Views: City view

· Energetic certification: A