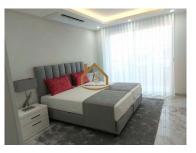

Areas of the apartment: 129,05 sq.m. +46,55 sq-m. + 29,50 sq.m. = 205,10 sq.m.

Apartment offers: fully fitted kitchen with integrated Bosch appliances, 3 bedrooms, 2 bathrooms (1 en-suite), Private balconies, Access to rooftop terrace and swimming pool, underground garage parking space.